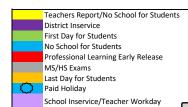

| Aug 2   | School Inservice/Teacher Workday |
|---------|----------------------------------|
| Aug 3   | District Inservice               |
| Aug 4-8 | Teacher Workday                  |
| Aug 9   | District Inservice               |
| Aug 10  | First Day for Students           |
|         |                                  |

| Oct 12 | End of Qtr 1                       |
|--------|------------------------------------|
| Oct 13 | Record Day - No School for Student |

| IVON T    | Professional Learning Early Release      |
|-----------|------------------------------------------|
| Nov 10    | Veteran's Day- All District Sites Closed |
| Nov 20-24 | Thanksgiving Holiday                     |
|           |                                          |